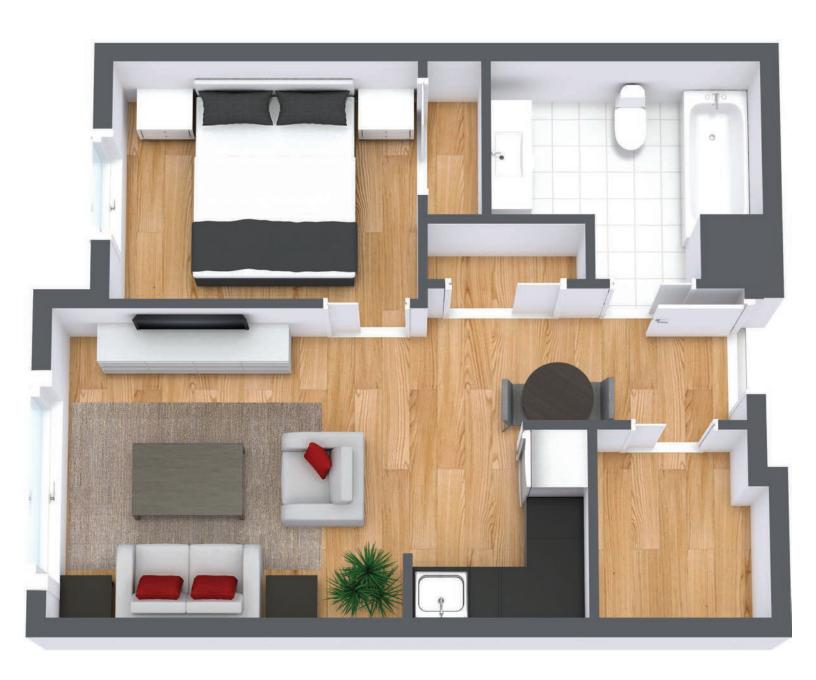

# **Supportive Lifestyle**

**Bradford Hall - Assisted Living** 

#### **One Bedroom**

Suite Number: 104, 105, 305, 306

Square Feet: 500

Dimensions\*: Living / Dining - 12'x 10' Bedroom - 11'x 9'