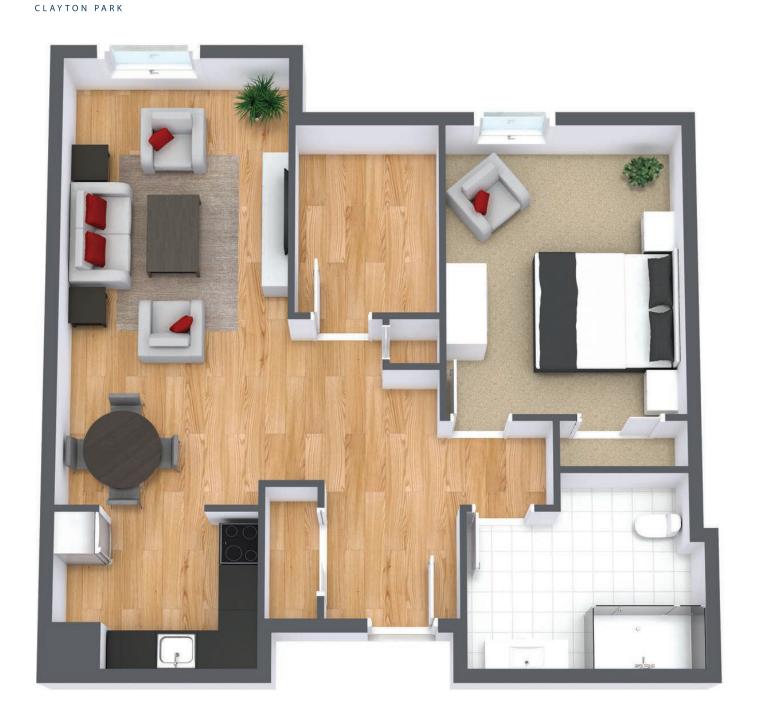

# **All-Inclusive Lifestyle**

**Cameron Hall** 

#### **One Bedroom**

Suite Number: 109, 110, 208, 308, 408, 508

Square Feet: 733

Dimensions\*: Living / Dining - 11.5' x 29' / Bedroom - 11.1' x 14.6'