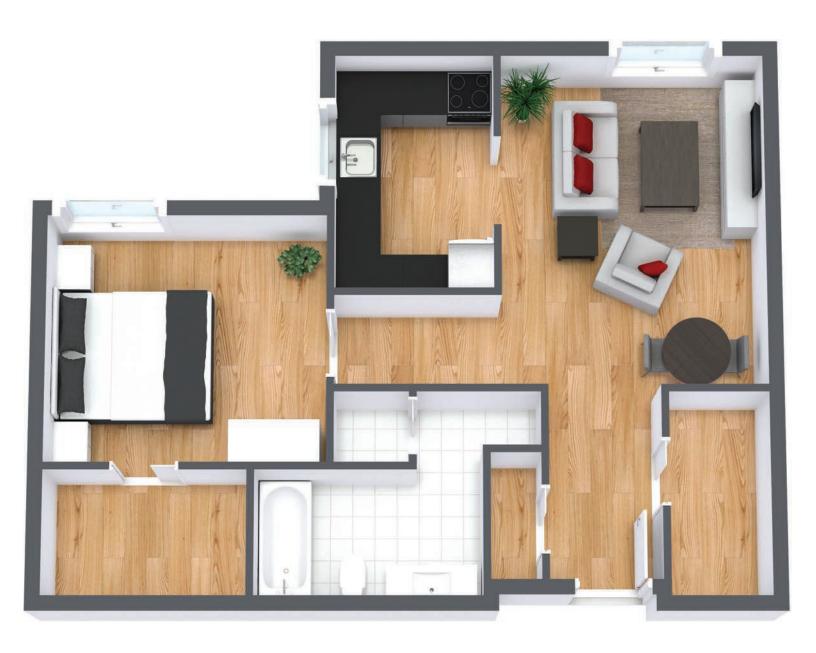

# **All-Inclusive Lifestyle**

Aberdeen Hall

#### **One Bedroom**

Suite Number: 203, 225, 303, 327

Square Feet: 580

Dimensions\*: Living / Dining - 12' x 15' Bedroom - 12.5' x 11'