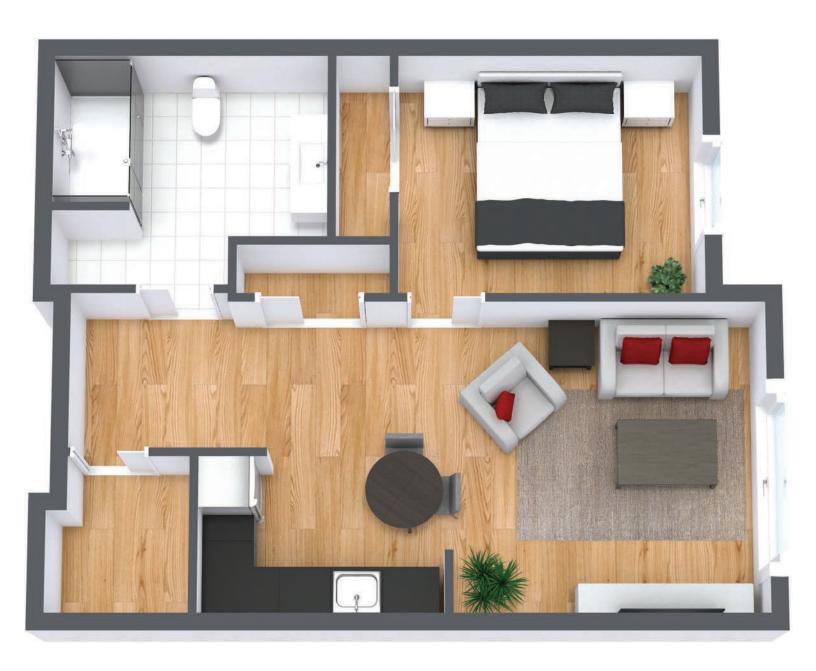

# **Supportive Lifestyle**

**Bradford Hall - Assisted Living** 

#### **One Bedroom**

Suite Number: 319, 320 Square Feet: 500

Dimensions\*: Living - 12.5' x 12.5' / Bedroom - 11.5' x 19.5'