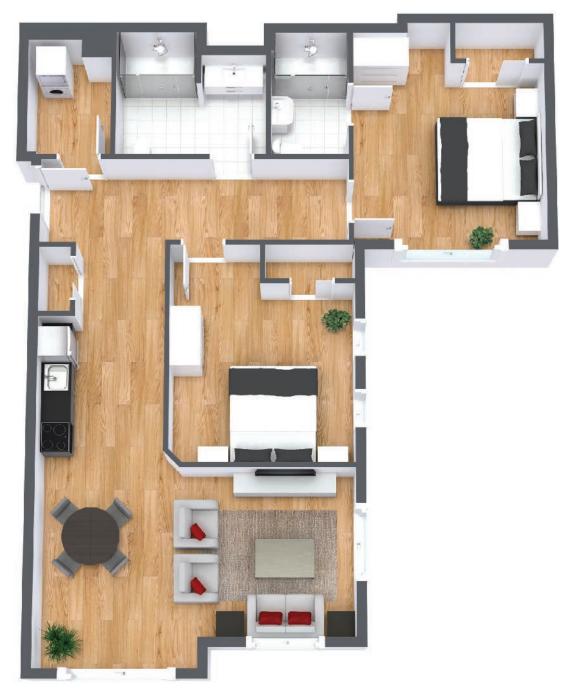

## **Two Bedroom**

Suite Number:120Square Feet:957Dimensions\*:Living / Dining / Kitchen - 16'5" x 12'1" Master Bedroom - 15' x 10'10"

For more information about additional suites available at Parkland Cape Breton contact our Lifestyle Consultant at 902-270-7275 or via experienceparkland.com.

\* Suite measurements and features are approximate and may differ.

All-Inclusive Lifestyle