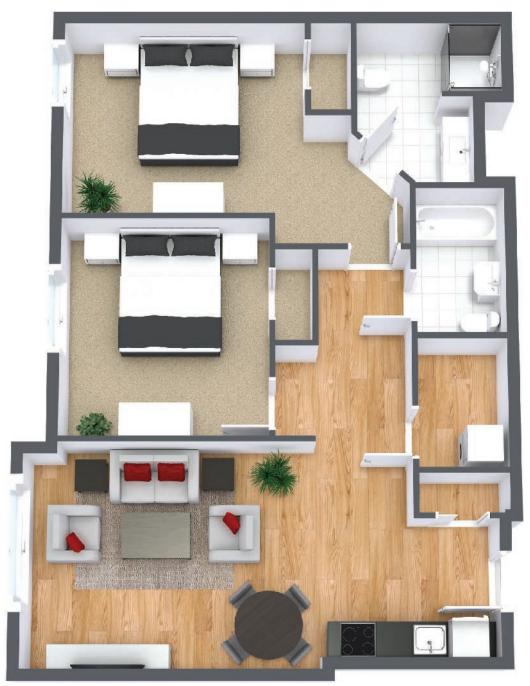

## **Two Bedroom**

Suite Number:120Square Feet:957Dimensions\*:Living / Dining / Kitchen - 16'5" x 12'1" Master Bedroom - 15' x 10'10"

For more information about additional suites available at Parkland Cape Breton contact our Lifestyle Consultant at 902-270-7275 or via experienceparkland.com.