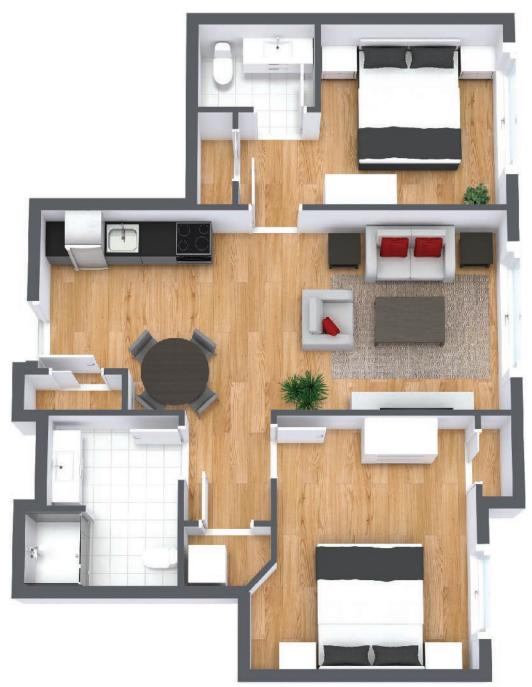

## **Two Bedroom**

 Suite Number:
 206

 Square Feet:
 819

 Dimensions\*:
 Living / Dining - 15'11" x 11' Bedroom #1 - 10'7" x 13'4" Bedroom #2 - 10'2" x 10'2"

For more information about additional suites available at Parkland Cape Breton contact our Lifestyle Consultant at 902-270-7275 or via experienceparkland.com.