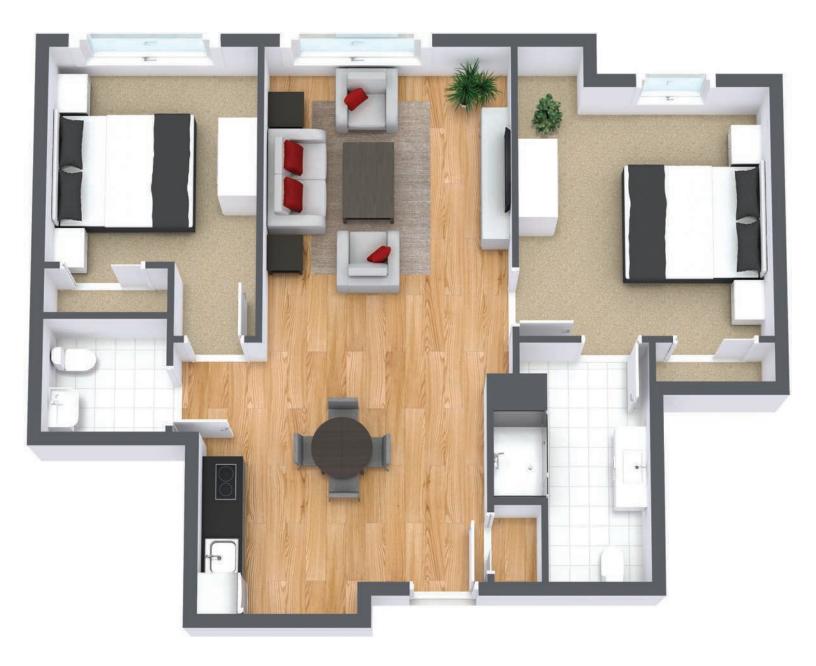

#### Two Bedroom Suite B

 Suite Number:
 206, 215, 306, 315, 406, 415

 Square Feet:
 830

 Dimensions\*:
 Living / Dining - 12' x 19' / Bedroom #1- 12' x 12' / Bedroom #2 - 10' x 11'

For more information about additional suites available at Parkland at the Lakes contact our Lifestyle Consultant at 902-405-7275 or via experienceparkland.com/atthelakes.