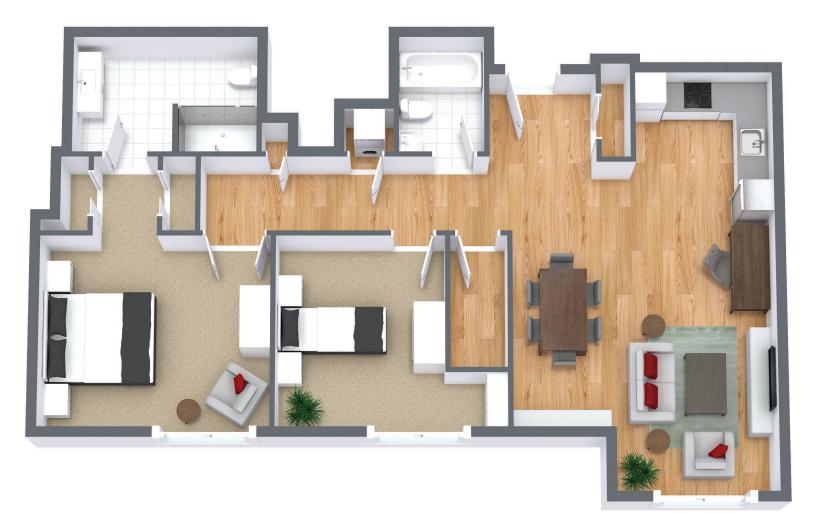

#### Two Bedroom Suite B

 Suite Number:
 102, 114, 202, 214, 302, 314, 402, 414

 Square Feet:
 1055

 Dimensions\*:
 Living / Dining - 12.5' x 22.5' / Bedroom #1 - 10.5' x 11' / Bedroom #2 - 12.5' x 11.5'