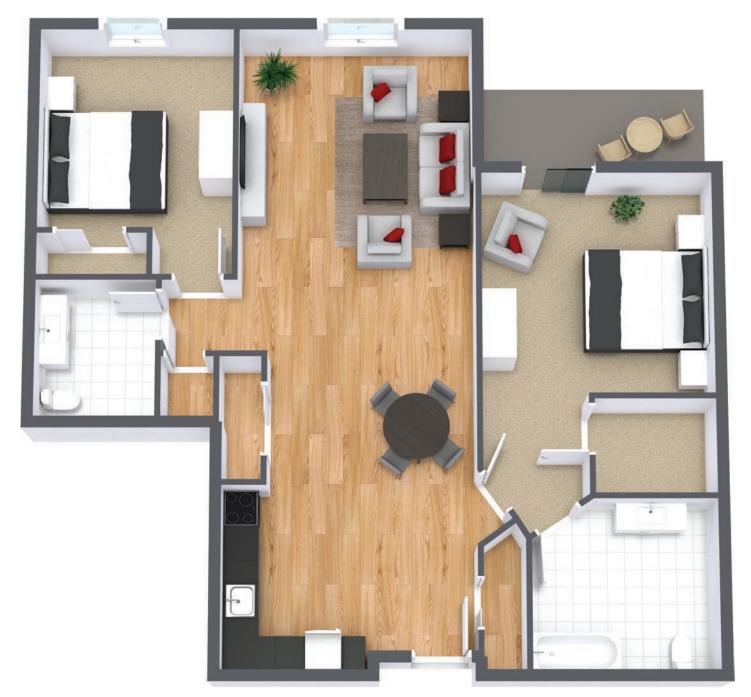

#### Two Bedroom Suite B

 Suite Number:
 102, 114, 202, 214, 302, 314, 402, 414

 Square Feet:
 1055

 Dimensions\*:
 Living / Dining - 12.5' x 22.5' / Bedroom #1 - 10.5' x 11' / Bedroom #2 - 12.5' x 11.5'