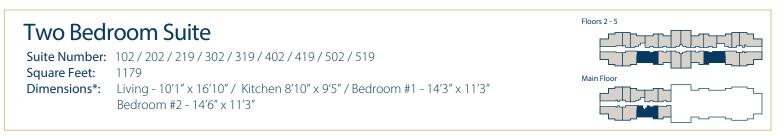

#### Two Bedroom Suite B

 Suite Number:
 206, 215, 306, 315, 406, 415

 Square Feet:
 830

 Dimensions\*:
 Living / Dining - 12' x 19' / Bedroom #1- 12' x 12' / Bedroom #2 - 10' x 11'

For more information about additional suites available at Parkland at the Lakes contact our Lifestyle Consultant at 902-405-7275 or via experienceparkland.com/atthelakes.