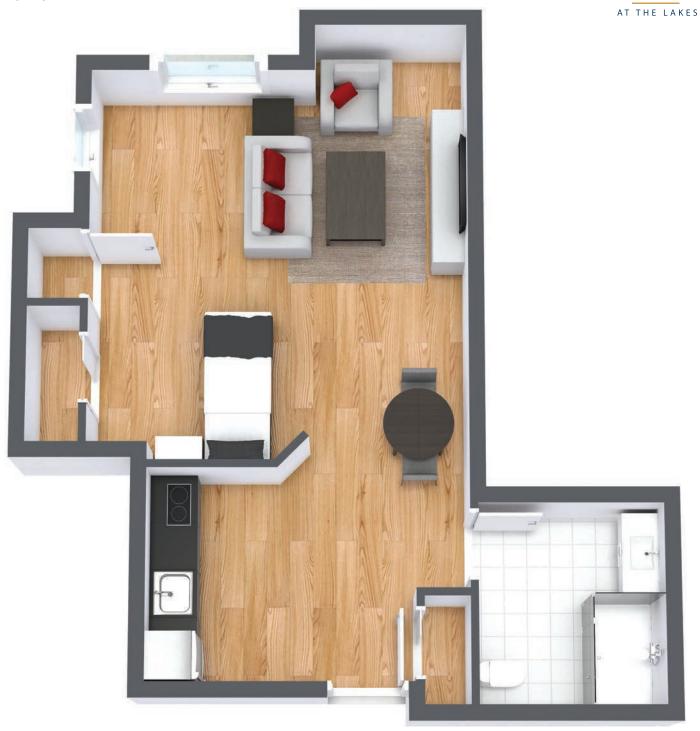

### Studio Suite A

**Suite Number:** 205, 216, 305, 316, 405, 416

Square Feet: 480

**Dimensions\*:** Living / Bedroom - 15'5" x 17'5"