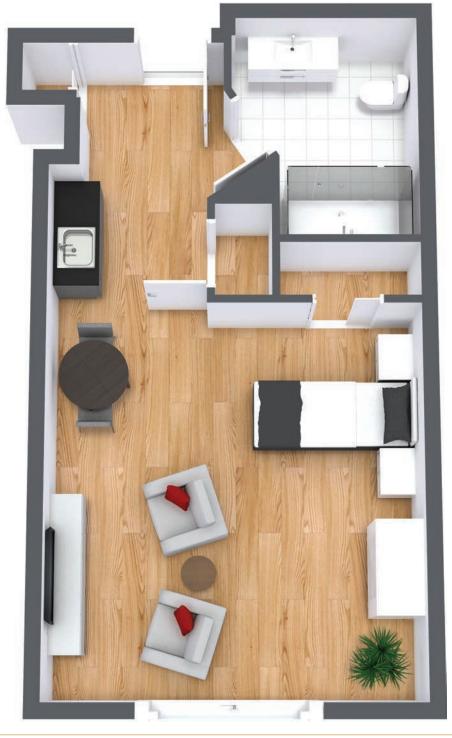

### Studio Suite

**Suite Number:** 101, 201, 301, 401

Square Feet: 645

**Dimensions\*:** Living - 13' x 13' / Bedroom - 10' x 9.5'