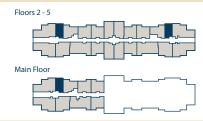

# **All-Inclusive Lifestyle**

Kinross Hall

### Studio Suite

**Suite Number:** 106 / 206 / 215 / 306 / 315 / 406 / 415 / 506 / 515

Square Feet: 525

**Dimensions\*:** Living / Bedroom 16'1" x 14' / Kitchen 6'9" x 10'5"