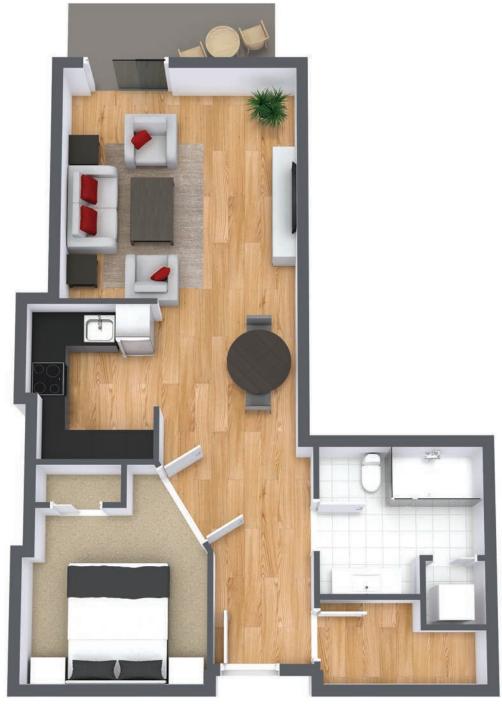

### Studio Suite

**Suite Number:** 101, 201, 301, 401

Square Feet: 645

**Dimensions\*:** Living - 13' x 13' / Bedroom - 10' x 9.5'