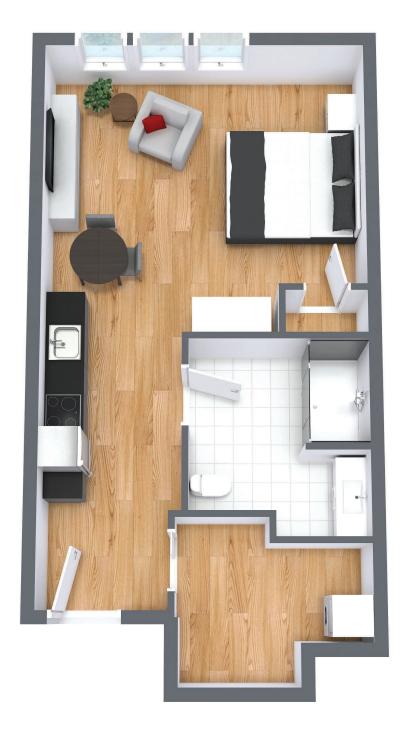

### Studio Suite A

**Suite Number:** 205, 216, 305, 316, 405, 416

Square Feet: 480

**Dimensions\*:** Living / Bedroom - 15'5" x 17'5"