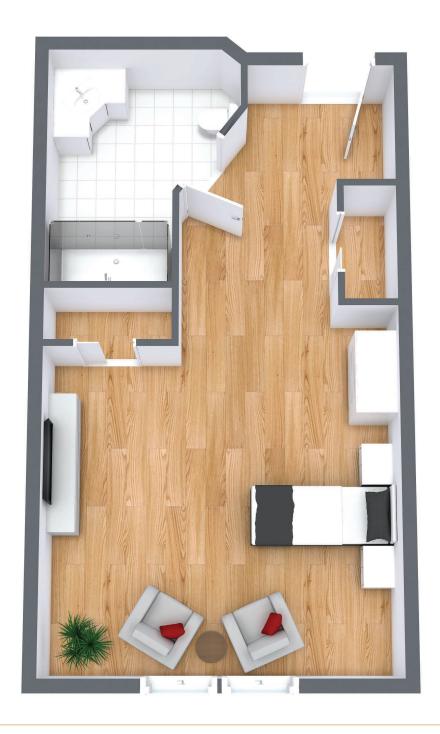

### Studio Suite

**Suite Number:** 106 / 206 / 215 / 306 / 315 / 406 / 415 / 506 / 515

Square Feet: 525

**Dimensions\*:** Living / Bedroom 16'1" x 14' / Kitchen 6'9" x 10'5"