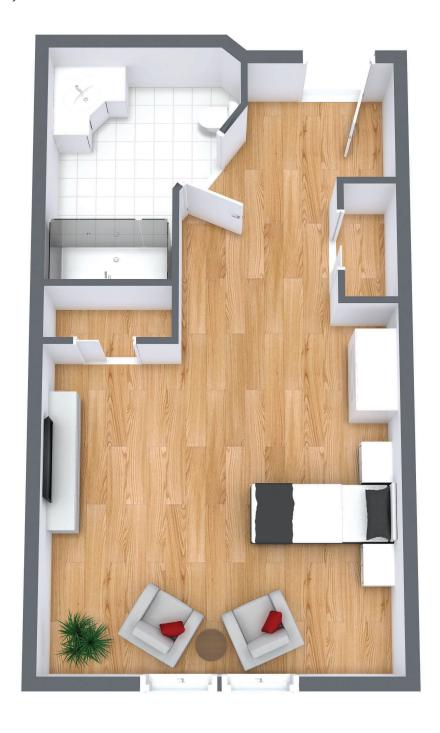

### Studio Suite

**Suite Number:** 106 / 206 / 215 / 306 / 315 / 406 / 415 / 506 / 515

Square Feet: 525

**Dimensions\*:** Living / Bedroom 16'1" x 14' / Kitchen 6'9" x 10'5"