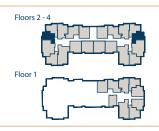

### Inverness Hall

### Studio Suite

**Suite Number:** 101, 201, 301, 401

Square Feet: 645

**Dimensions\*:** Living - 13' x 13' / Bedroom - 10' x 9.5'