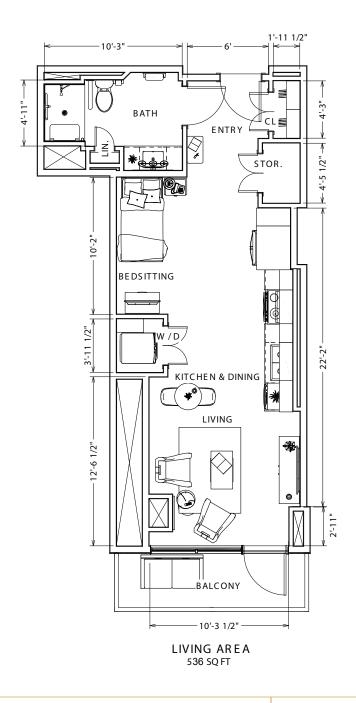

Cherry

Studio

**Suite numbers:** 906, 1006, 1106, 1206

536 sq. ft.

### **Location in building**

 $9^{th}$  –  $12^{th}$  floor

Cherry

Studio

**Suite numbers:** 906, 1006, 1106, 1206

536 sq. ft.

For more information about additional suites available at Parkland Ajax contact our Lifestyle Consultant at 905-424-9369 or via experienceparkland.com.