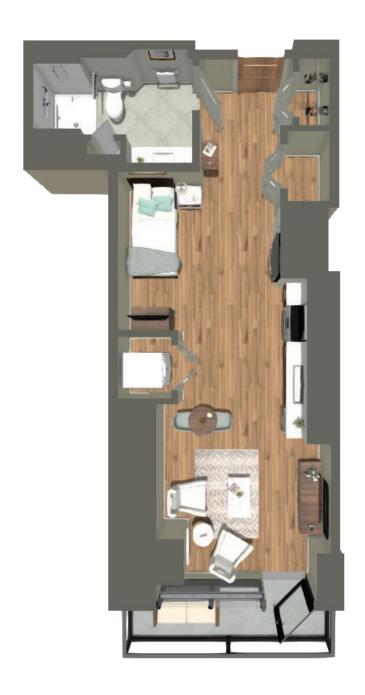

Cherry

Studio

**Suite numbers:** 506, 606, 706, 806 **536 sq. ft.** 

### **Location in building**

 $5^{th} - 8^{th}$  floor

Cherry

Studio

**Suite numbers:** 506, 606, 706, 806 **536 sq. ft.** 

For more information about additional suites available at Parkland Ajax contact our Lifestyle Consultant at 905-424-9369 or via experienceparkland.com.