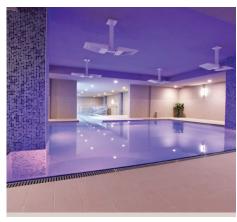

## Life at Parkland at the Lakes

At Parkland at the Lakes, residents live life to the fullest and can often be found taking part in daily social programming, dining with delicious meals prepared by our in-house culinary team or enjoying the many on-site amenities and services including the heated, indoor pool, movie theatre, bowling alley, shuttle service, fitness centre, flower gardens and more. Whether relaxing in the comfort of your beautifully designed private suite or in one of our modern lounges, Parkland is a place where family is always welcome and where neighbours become friends.

### **Building Amenities**

- Doctor's office and wellness clinic
- Heated, indoor AquaFit pool
- Bowling alley
- Spa with hair, manicure and pedicure stations
- Multipurpose room
- Movie theatre equipped with theatre-style seating
- Piano lounge
- Fitness centre
- TV lounge
- Heated underground parking
- High-quality tempered air ventilation system
- Extra-large elevators