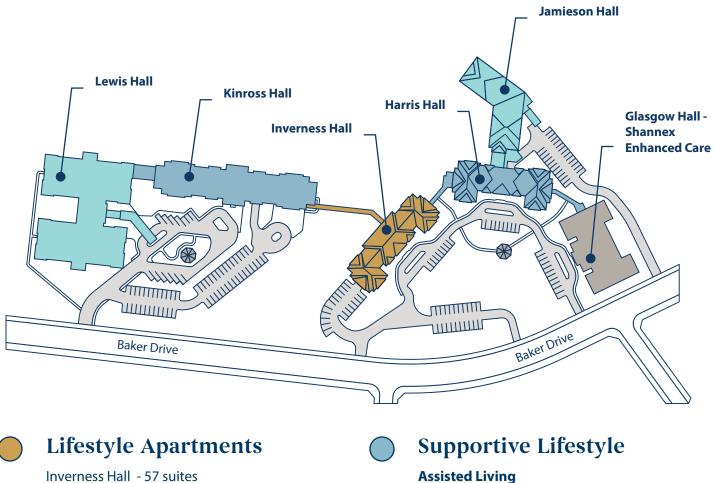

The Parkland at the Lakes campus is home to Inverness Hall which offers 57 Lifestyle Apartments, Harris Hall with 101 All-Inclusive Lifestyle suites and Kinross Hall with 97 All-Inclusive Lifestyle suites. In addition, Parkland at the Lakes offers Supportive Lifestyle options, including Assisted Living with 42 suites in Jamieson Hall. Lewis Hall also offers 36 Memory Care suites and 36 Enriched Care suites.

Also located on campus is Glasgow Hall, a 72-bed licensed Nursing Home operated by Shannex Enhanced Care.

Inverness Hall - 57 suites

### All-Inclusive Lifestyle

Harris Hall - 101 suites Kinross Hall - 97 suites

Memory Care: Lewis Hall - 36 suites

Jamieson Hall - 42 suites

**Enriched Care:** Lewis Hall - 36 suites