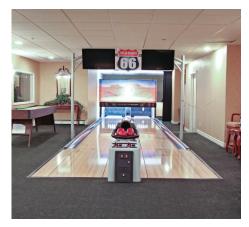

## Life at Parkland at the Lakes

At Parkland at the Lakes, residents live life to the fullest and can often be found taking part in daily social programming, dining with delicious meals prepared by our in-house culinary team or enjoying the many on-site amenities and services including the heated, indoor pool, movie theatre, bowling alley, shuttle service, fitness centre, flower gardens and more. Whether relaxing in the comfort of your beautifully designed private suite or in one of our modern lounges, Parkland is a place where family is always welcome and where neighbours become friends.

### **Building Amenities**

- Doctor's office and wellness clinic
- Heated, indoor AquaFit pool
- Bowling alley
- Spa with hair, manicure and pedicure stations
- Multipurpose room
- Movie theatre equipped with theatre-style seating
- Piano lounge
- Fitness centre
- TV lounge
- Heated underground parking
- High-quality tempered air ventilation system
- Extra-large elevators